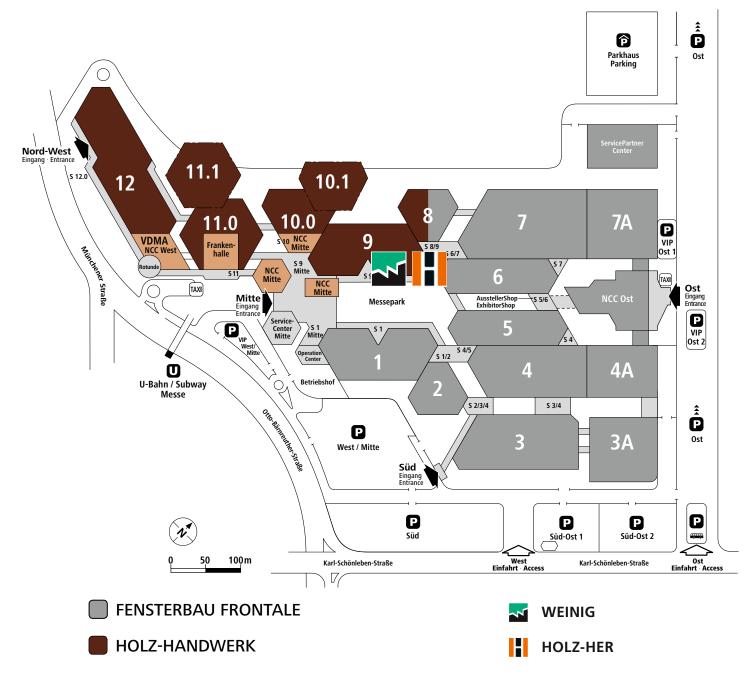

## Nuremberg Trade Fair Overview

### Trade fair info

Streamer 1054 2 Streamer 1057 3 Auriga 1308 XL 4 Lumina 1380 5 Sprint 1329 6 Lumina 1596 7 Tectra 6120 SmartFactory 8 ProMaster 7125 9 10 HOLZ-HER Systems 11) Evolution 7402 12 Sector 1255 **13** Evolution 7405 14) Nextec 7735 15 Nextec 7705 16 HOLZ-HER Information

#### WEINIG trade fair stand

Hall 9, Stand 304 / 308 Daily (except Saturday) from 18:00, Happy Hour in the WEINIG Bistro