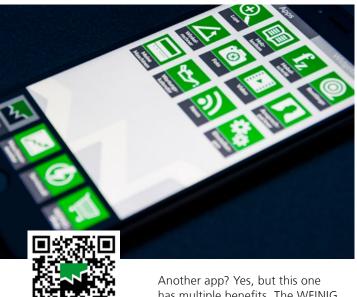

has multiple benefits. The WEINIG Service app offers a number of intelligent functions for woodworking professionals to help in their dayto-day work. These include angle calculations or remaining length calculations for edge banding.

For the WEINIG customer, the app also offers the benefit of perfect connection to the WEINIG world and all of its services. The WEINIG Service app can be downloaded free of charge from the App Store or the Google Play Store. Then all you need to do is register with WEINIG.