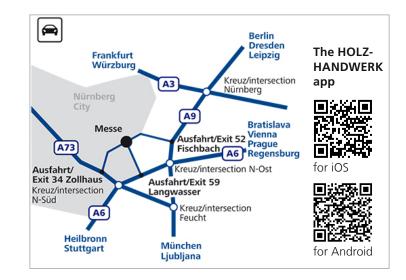

#### **Event location**

Messezentrum, 90471 Nuremberg, Germany www.holz-handwerk.de

#### Directions

www.holz-handwerk.de/de/messeinfo/anreise

#### Address for satnav

Karl-Schönleben-Straße, 90471 Nuremberg or point of interest 'Messe' (exhibition center)