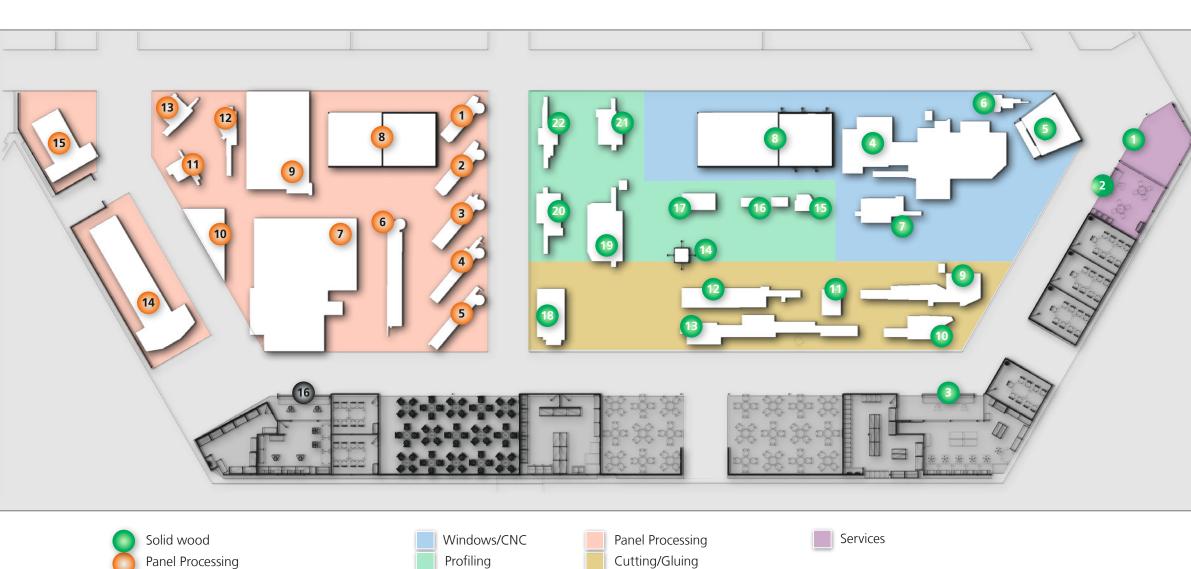

### Trade fair info

Streamer 1054 2 Streamer 1057 3 Auriga 1308 XL 4 Lumina 1380 5 Sprint 1329 6 Lumina 1596 7 Tectra 6120 SmartFactory 8 ProMaster 7125 9 10 HOLZ-HER Systems 11) Evolution 7402 12 Sector 1255 **13** Evolution 7405 14) Nextec 7735 15 Nextec 7705 16 HOLZ-HER Information